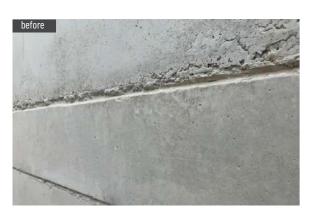

#### THE FILLING OF HOLES

### Filling or reshaping cavities and spacer holes

Following stripping, spacer holes can suffer damage such as gravel nests or the appearance of halos of different colors. Their appearance can be depreciated and we intervene to plug them or give them the desired appearance, without this being visible.