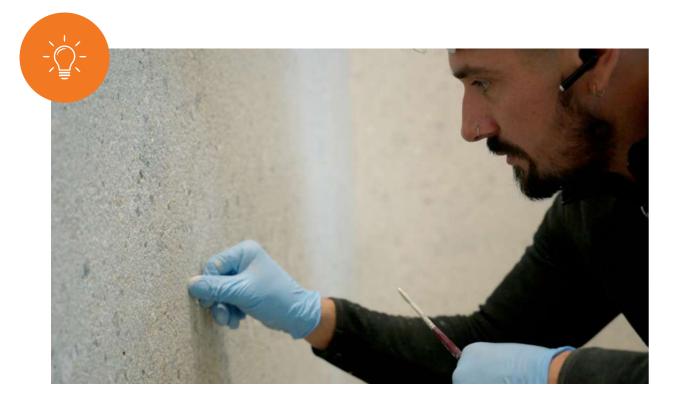

#### **TINT RECOVERY**

Unfortunate color nuances can appear throughout a project. These can be due to changing weather conditions during construction, formwork panels that are too old or poorly stored, or a poor water/cement mix. We do our utmost to find the right shade to correct these nuances without altering the concrete, and to offer unparalleled homogeneity.

#### «We retake over walls, floors and ceilings.»

We use a skilful blend of different techniques (plastering, color research, structural research) to achieve the desired result.