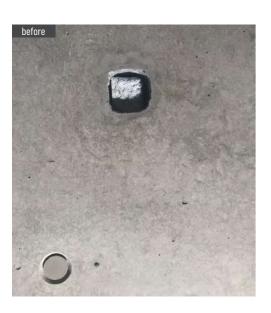

#### THE FILLING OF HOLES

### Filling or reshaping cavities and spacer holes

Following stripping, spacer holes can suffer damage such as gravel nests or the appearance of halos of different colors. Their appearance can be depreciated and we intervene to plug them or give them the desired appearance, without this being visible.