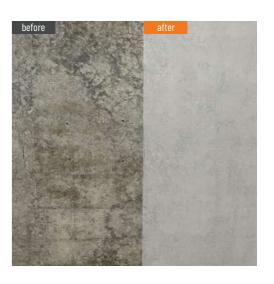

#### **TINT RECOVERY**

Unfortunate color nuances can appear throughout a project. These can be due to changing weather conditions during construction, formwork panels that are too old or poorly stored, or a poor water/cement mix. We do our utmost to find the right shade to correct these nuances without altering the concrete, and to offer unparalleled homogeneity.

#### «We retake over walls, floors and ceilings.»

We use a skilful blend of different techniques (plastering, color research, structural research) to achieve the desired result.