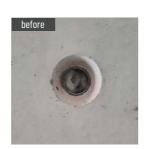

#### THE FILLING OF HOLES

### Filling or reshaping cavities and spacer holes

Following stripping, spacer holes can suffer damage such as gravel nests or the appearance of halos of different colors. Their appearance can be depreciated and we intervene to plug them or give them the desired appearance, without this being visible.