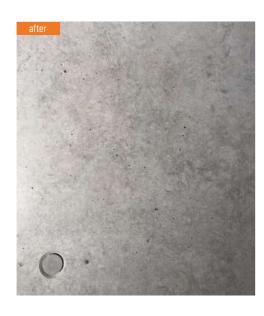

#### THE FILLING OF HOLES

### Filling or reshaping cavities and spacer holes

Following stripping, spacer holes can suffer damage such as gravel nests or the appearance of halos of different colors. Their appearance can be depreciated and we intervene to plug them or give them the desired appearance, without this being visible.