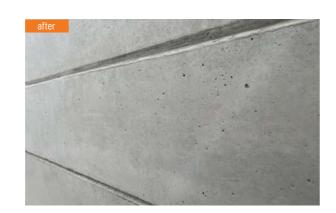

#### **FORMWORK LINES / GRAVEL NESTS**

#### **Retracing formwork lines**

Poorly cut or excessively absorbent formwork, leaking formwork joints, inadequately applied sealing strips or imprecise installation can lead to unsightly formwork lines and can significantly affect the quality of the concrete.

#### **Gravel nests**

When concrete becomes loose, or if it has not been sufficiently compacted, gravel nests can appear, especially in the lower part of the concrete elements. They can be identified by their texture and shade.

The area containing gravel nests is darker and may contain real cavities. They have no obvious impact on the structure of the work, but may disturb its visual unity.