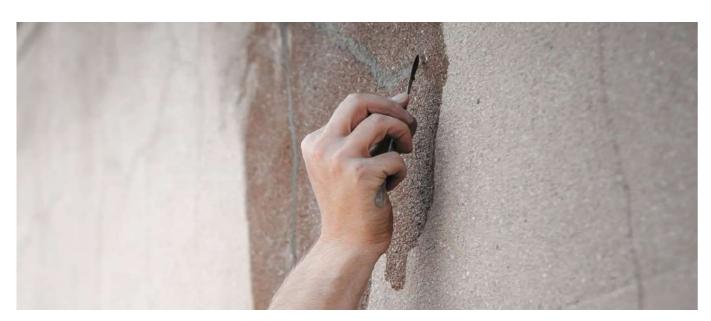

#### THE FILLING OF HOLES

### Filling or reshaping cavities and spacer holes

Following stripping, spacer holes can suffer damage such as gravel nests or the appearance of halos of different colors. Their appearance can be depreciated and we intervene to plug them or give them the desired appearance, without this being visible.