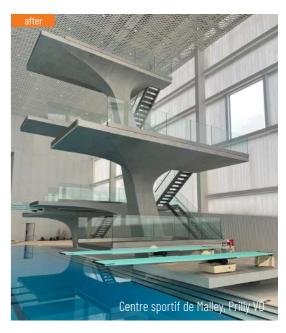

#### **SPECIAL WORKS**

#### FOR MORE COMPLEX CHALLENGES

Our range of special works enables us to remedy a variety of alterations, such as the weathering of concrete and the degradation of chemical binders. Carbonation, resulting from corrosive acid gasses emitted by atmospheric pollution, neutralizes the alkaline environment of concrete, thus altering iron reinforcement, which is prone to rusting due to humidity. These phenomena can lead to concrete bursting as a result of its increased volume. We are also skilled in dealing with damage caused by frost and thaw salt, which erode the concrete surface and eventually corrode metal reinforcement.