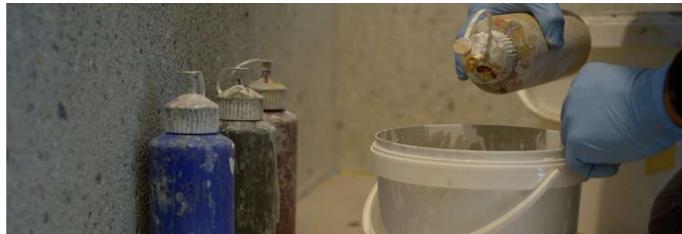

#### **TINT RECOVERY**

Unfortunate color nuances can appear throughout a project. These can be due to changing weather conditions during construction, formwork panels that are too old or poorly stored, or a poor water/cement mix. We do our utmost to find the right shade to correct these nuances without altering the concrete, and to offer unparalleled homogeneity.

#### «We retake over walls, floors and ceilings.»

We use a skilful blend of different techniques (plastering, color research, structural research) to achieve the desired result.