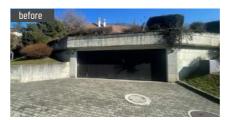

# **«WE RESTORE YOUR WORK, USING PROVEN TECHNIQUES.»**

These methods include preserving steel reinforcement against corrosion, protecting concrete against corrosive liquids and restoring its surface.

Effective concrete repair requires prior identification of the cause of the damage, followed by the right choice of methods and products. At Novalla, our wide range of application products, repair mortars and anti-corrosion and anti-corrosion devices is the complete solution for effectively restoring concrete and its reinforcements. Trust Novalla for concrete rehabilitation expertise and performance.

#### FOR MORE COMPLEX CHALLENGES

Our range of special works enables us to remedy a variety of alterations, such as the weathering of concrete and the degradation of chemical binders. Carbonation, resulting from corrosive acid gasses emitted by atmospheric pollution, neutralizes the alkaline environment of concrete, thus altering iron reinforcement, which is prone to rusting due to humidity. These phenomena can lead to concrete bursting as a result of its increased volume. We are also skilled in dealing with damage caused by frost and thaw salt, which erode the concrete surface and eventually corrode metal reinforcement.