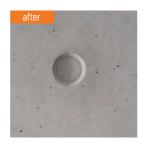

#### **FORMWORK LINES / GRAVEL NESTS**

#### **Retracing formwork lines**

Poorly cut or excessively absorbent formwork, leaking formwork joints, inadequately applied sealing strips or imprecise installation can lead to unsightly formwork lines and can significantly affect the quality of the concrete.

#### **Gravel nests**

When concrete becomes loose, or if it has not been sufficiently compacted, gravel nests can appear, especially in the lower part of the concrete elements. They can be identified by their texture and shade.

The area containing gravel nests is darker and may contain real cavities. They have no obvious impact on the structure of the work, but may disturb its visual unity.