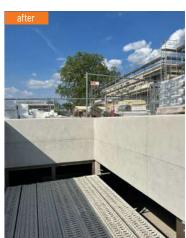

#### **FORMWORK LINES / GRAVEL NESTS**

#### **Retracing formwork lines**

Poorly cut or excessively absorbent formwork, leaking formwork joints, inadequately applied sealing strips or imprecise installation can lead to unsightly formwork lines and can significantly affect the quality of the concrete.

#### **Gravel nests**

When concrete becomes loose, or if it has not been sufficiently compacted, gravel nests can appear, especially in the lower part of the concrete elements. They can be identified by their texture and shade.

The area containing gravel nests is darker and may contain real cavities. They have no obvious impact on the structure of the work, but may disturb its visual unity.