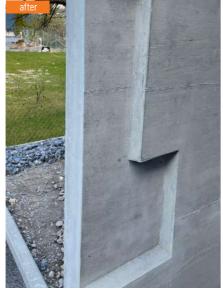

#### **FORMWORK LINES / GRAVEL NESTS**

#### **Retracing formwork lines**

Poorly cut or excessively absorbent formwork, leaking formwork joints, inadequately applied sealing strips or imprecise installation can lead to unsightly formwork lines and can significantly affect the quality of the concrete.

#### **Gravel nests**

When concrete becomes loose, or if it has not been sufficiently compacted, gravel nests can appear, especially in the lower part of the concrete elements. They can be identified by their texture and shade.

The area containing gravel nests is darker and may contain real cavities. They have no obvious impact on the structure of the work, but may disturb its visual unity.