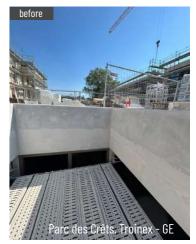

#### **FORMWORK LINES / GRAVEL NESTS**

#### **Retracing formwork lines**

Poorly cut or excessively absorbent formwork, leaking formwork joints, inadequately applied sealing strips or imprecise installation can lead to unsightly formwork lines and can significantly affect the quality of the concrete.

#### **Gravel nests**

When concrete becomes loose, or if it has not been sufficiently compacted, gravel nests can appear, especially in the lower part of the concrete elements. They can be identified by their texture and shade.

The area containing gravel nests is darker and may contain real cavities. They have no obvious impact on the structure of the work, but may disturb its visual unity.