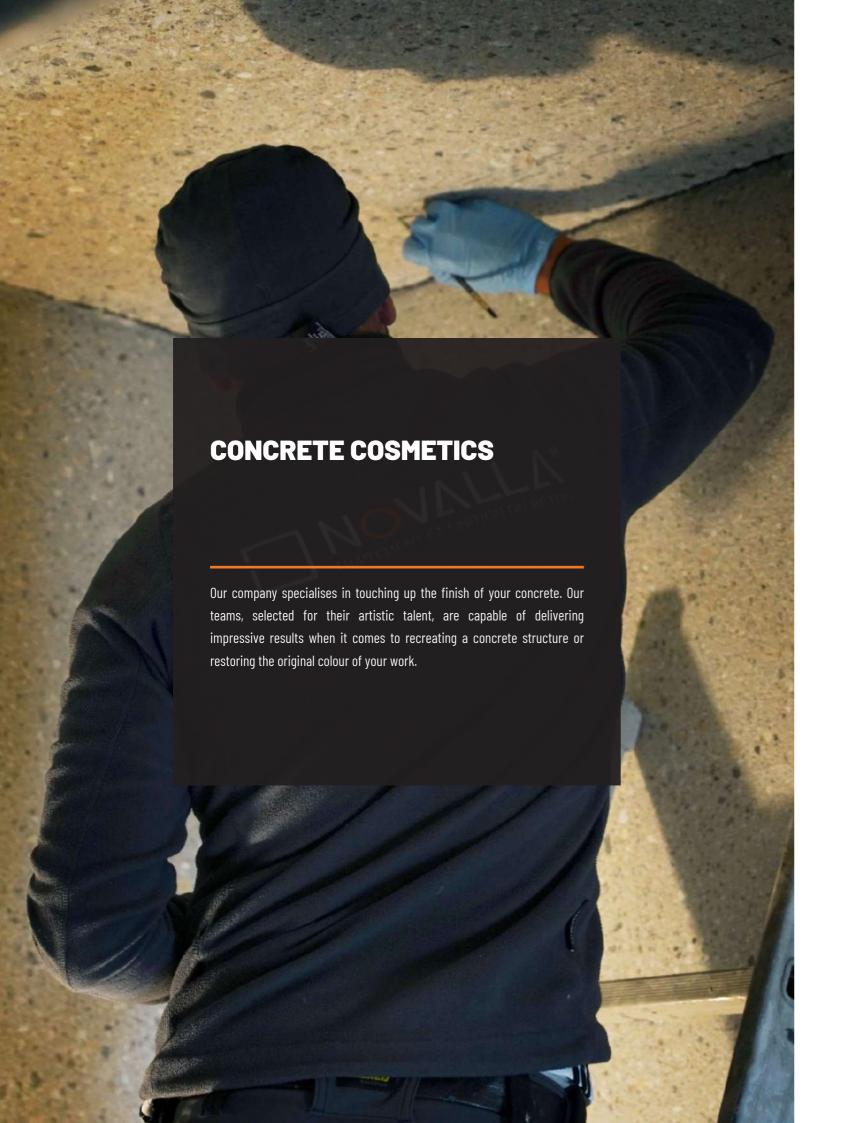

# **NATURAL BEAUTY**

We use traditional restoration techniques combined with the latest innovations in concrete chemistry. Our non-invasive techniques restore your structures to their original beauty. We also offer spot and full-surface touch-ups.

Perfect retouching requires qualities such as artistic talent, tenacity, patience and a good dose of creativity. Every day, we reinvent our craft to meet the demands of the most demanding customers.

6 Novalla SA 2024