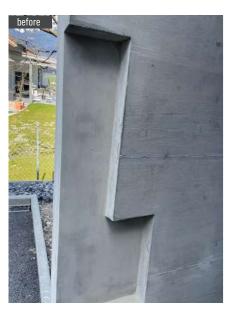

#### **FORMWORK LINES / GRAVEL NESTS**

#### **Retracing formwork lines**

Poorly cut or excessively absorbent formwork, leaking formwork joints, inadequately applied sealing strips or imprecise installation can lead to unsightly formwork lines and can significantly affect the quality of the concrete.

#### **Gravel nests**

When concrete becomes loose, or if it has not been sufficiently compacted, gravel nests can appear, especially in the lower part of the concrete elements. They can be identified by their texture and shade.

The area containing gravel nests is darker and may contain real cavities. They have no obvious impact on the structure of the work, but may disturb its visual unity.